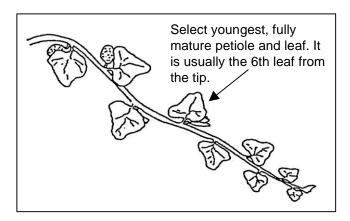

## Sampling

Select the petiole of the youngest, fully mature leaf from the tip (usually the  $6^{th}$  leaf from the growing point). Separate petioles from the leaves. Use the petioles for  $NO_3$ -N,  $PO_4$ -P, and K and leaves for all other nutrients. Collect 30-80 petioles for an adequate sample.